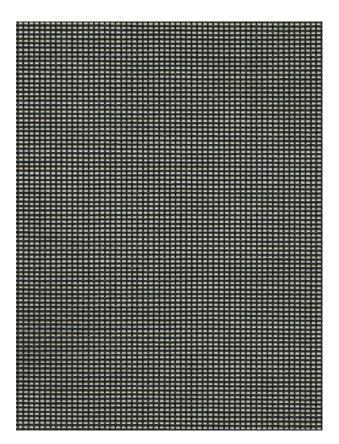

TuffScreen®

TuffScreen® No-See-Um

## TuffScreen. No-See-Um

- Stronger than traditional insect screening
- Durable, vinyl-coated polyester
- Resists tears, punctures and damage from pets
- Ideal for use in high traffic areas
- Width options up to 132"
- For patios, porch enclosures, retractable systems, windows, doors, and expanded view openings
- Protection from small insects
- Offers good daytime privacy
- Width options up to 132"
- For patios, porch enclosures, windows, doors, and expanded view openings