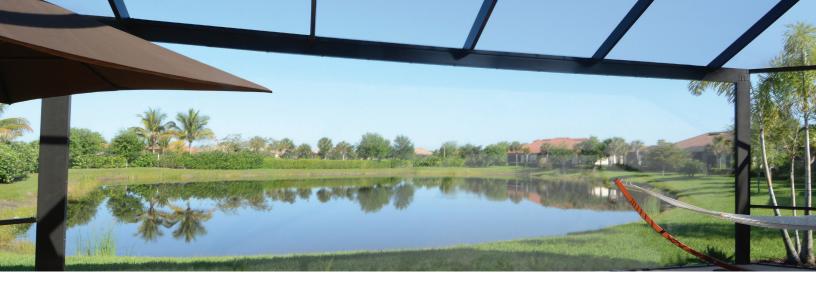

## TuffScreen®

## TuffScreen. No-See-Um

- Stronger than traditional insect screening
- Durable, vinyl-coated polyester
- Resists tears, punctures and damage from pets
- Ideal for use in high traffic areas
- Width options up to 132"
- For patios, porch enclosures, retractable systems, windows, doors, and expanded view openings
- Protection from small insects
- Offers good daytime privacy
- Width options up to 132"
- For patios, porch enclosures, windows, doors, and expanded view openings



TuffScreen®



TuffScreen® No-See-Um





## Perfect choice for expanded view openings





## TUFFSCREEN & TUFFSCREEN NO-SEE-UM SPECIFICATIONS

**COLORS** Black

**WIDTHS** 36", 48", 60", 72", 84", 96", 108", 120", 132"

and 144" (91.4 cm, 121.9 cm, 152.4 cm, 182.9 cm, 213.4 cm, 243.8 cm, 274.32 cm, 304.8 cm, 335.3 cm and 365.76 cm)

**ROLL LENGTH** 

100' (30.48 m) in all widths; 50' (15.24 m) in all widths except 108", 120" and 132" (274.32

cm, 335.3 cm and 304.8 cm)

**PACKAGING** 

Individually wrapped in clear plastic



phifer.com · ISO Registered