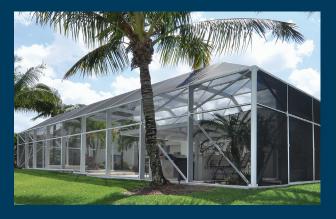

## TuffScreen®

## TuffScreen. No-See-Um

- Stronger than traditional insect screening
- Durable, vinyl-coated polyester
- Resists tears, punctures and damage from pets
- Ideal for use in high traffic areas
- Width options up to 132"
- For patios, porch enclosures, retractable systems, windows, doors, and expanded view openings
- Protection from small insects
- Offers good daytime privacy
- Width options up to 132"
- For patios, porch enclosures, windows, doors, and expanded view openings



TuffScreen®



TuffScreen® No-See-Um





## Perfect choice for expanded view openings





## TUFFSCREEN & TUFFSCREEN NO-SEE-UM SPECIFICATIONS

**COLORS** Black

**WIDTHS** 36", 48", 60", 72", 84", 96", 108", 120", 132"

and 144" (91.4 cm, 121.9 cm, 152.4 cm, 182.9 cm, 213.4 cm, 243.8 cm, 274.32 cm, 304.8 cm, 335.3 cm and 365.76 cm)

**ROLL LENGTH** 

100' (30.48 m) in all widths; 50' (15.24 m) in all widths except 108", 120" and 132" (274.32

cm, 335.3 cm and 304.8 cm)

**PACKAGING** 

Individually wrapped in clear plastic



phifer.com · ISO Registered