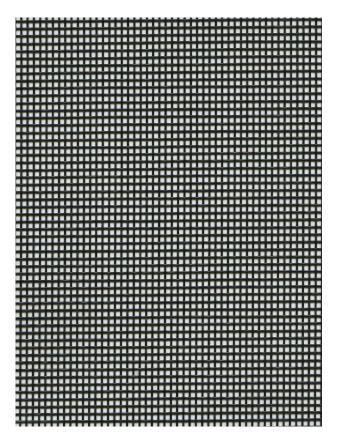

TuffScreen®

TuffScreen® No-See-Um

## TuffScreen. No-See-Um

- Stronger than traditional insect screening
- Durable, vinyl-coated polyester
- Resists tears, punctures and damage from pets
- Ideal for use in high traffic areas
- Width options up to 132"
- For patios, porch enclosures, retractable systems, windows, doors, and expanded view openings
- Protection from small insects
- Offers good daytime privacy
- Width options up to 132"
- For patios, porch enclosures, windows, doors, and expanded view openings