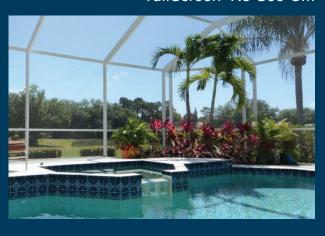

## TuffScreen®

## TuffScreen. No-See-Um

- Stronger than traditional insect screening
- Durable, vinyl-coated polyester
- Resists tears, punctures and damage from pets
- Ideal for use in high traffic areas
- Width options up to 132"
- For patios, porch enclosures, retractable systems, windows, doors, and expanded view openings
- Protection from small insects
- Offers good daytime privacy
- Width options up to 132"
- For patios, porch enclosures, windows, doors, and expanded view openings



TuffScreen®



TuffScreen® No-See-Um





## Perfect choice for expanded view openings





## TUFFSCREEN & TUFFSCREEN NO-SEE-UM SPECIFICATIONS

**COLORS** Black

**WIDTHS** 36", 48", 60", 72", 84", 96", 108", 120", 132"

and 144" (91.4 cm, 121.9 cm, 152.4 cm, 182.9 cm, 213.4 cm, 243.8 cm, 274.32 cm, 304.8 cm, 335.3 cm and 365.76 cm)

**ROLL LENGTH** 

100' (30.48 m) in all widths; 50' (15.24 m) in all widths except 108", 120" and 132" (274.32

cm, 335.3 cm and 304.8 cm)

**PACKAGING** 

Individually wrapped in clear plastic



phifer.com · ISO Registered